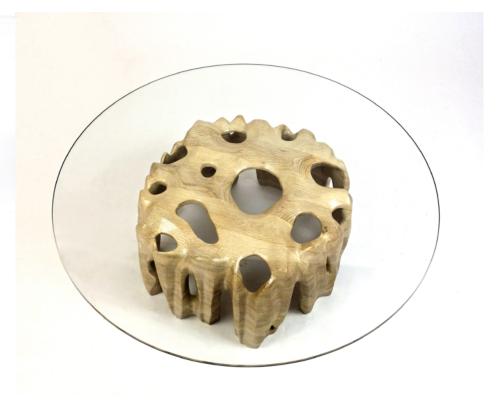

## ERODE COFFEE TABLE

| DESCRIPTION   | Hand-sculpted, solid wood coffee table with glass top, whose |
|---------------|--------------------------------------------------------------|
|               | wood base simulates the eroded sides of a mountain           |
| DIMENSIONS    | 36" × 36" × 12"                                              |
| LEAD TIME     | 8 weeks                                                      |
| NET PRICE     | *call/email for price                                        |
| CUSTOMIZATION | please contact Aaron Scott Design for custom options         |