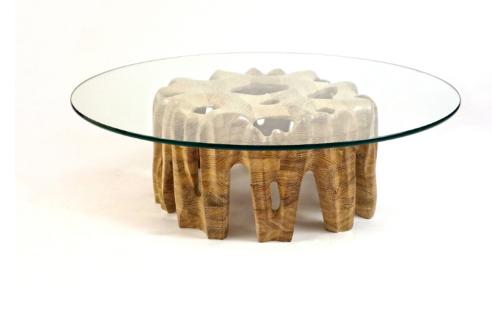

## ERODE COFFEE TABLE

| DESCRIPTION   | Hand-sculpted, solid wood coffee table with glass top, whose |
|---------------|--------------------------------------------------------------|
|               | wood base simulates the eroded sides of a mountain           |
| DIMENSIONS    | 36" × 36" × 12"                                              |
| LEAD TIME     | 8 weeks                                                      |
| NET PRICE     | *call/email for price                                        |
| CUSTOMIZATION | please contact Aaron Scott Design for custom options         |