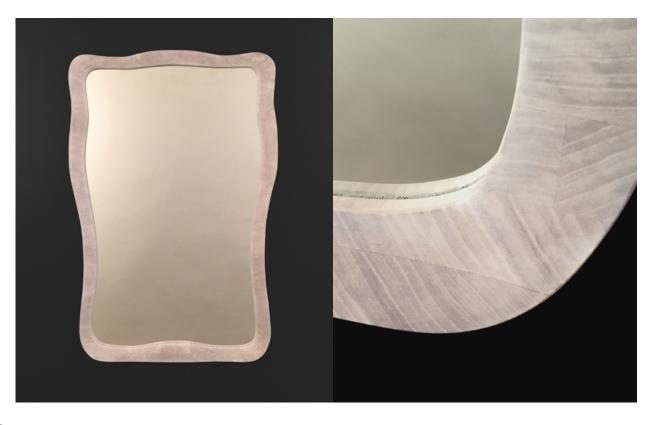

## LXV MIRROR

**DESCRIPTION** Hand-sculpted mirror made from solid, stacked-laminate wood

construction, inspired by archetypal Louis XV furniture

**DIMENSIONS** 40" x 26" x 1.75"

LEAD TIME 4-6 weeks

**NET PRICE** \*call/email for price

**CUSTOMIZATION** custom options are currently not available for this piece

MATERIALS/FINISHES

The LXV Mirror is available in bleached cherry (shown), black walnut and bleached walnut in a clear lacquer finish; the stained white oak features a hand-rubbed oil & wax finish