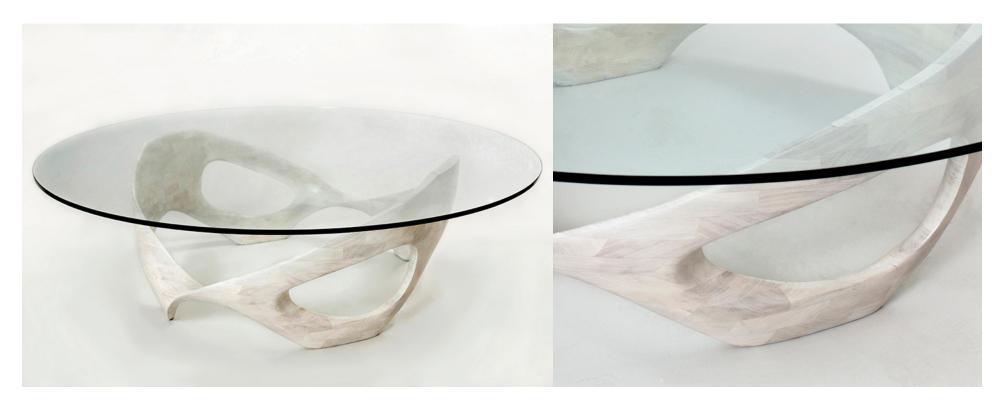

## N2 COFFEE TABLE

**DESCRIPTION** Rotationally-symmetrical, hand-sculpted coffee table made from

solid, stacked-laminate wood construction with tempered glass

top

DIMENSIONS OF BASE  $32" \times 32" \times 16"$ DIMENSIONS OF GLASS  $48" \times 48" \times 0.5"$ 

LEAD TIME 8 - 10 weeks

**NET PRICE** \*call/email for price

**CUSTOMIZATION** some custom options are available for this piece; please call/

email for more information

The N2 Coffee Table is available in bleached cherry (shown above), black walnut, bleached walnut, and cherry with a blue stain, all finished with clear lacquer