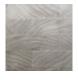

## **AARON SCOTT DESIGN**



WWW.AARONSCOTTDESIGN.COM INFO@AARONSCOTTDESIGN.COM BROOKYLN, NY +1 541 227 1614



MATERIALS/FINISHES

## N2 COFFEE TABLE

**DESCRIPTION** Rotationally-symmetrical, hand-sculpted coffee table made from

solid, stacked-laminate wood construction with tempered glass

top

DIMENSIONS OF BASE  $32" \times 32" \times 16"$ DIMENSIONS OF GLASS  $48" \times 48" \times 0.5"$ 

LEAD TIME 8 - 10 weeks

**NET PRICE** \*call/email for price

**CUSTOMIZATION** some custom options are available for this piece; please call/

email for more information

The N2 Coffee Table is available in bleached cherry (shown above), black walnut, bleached walnut, and cherry with a blue stain, all finished with clear lacquer









Bleached Cherry

Black Walnut

Bleached Walnut

Stained White Oak