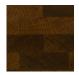

## **AARON SCOTT DESIGN**



WWW.AARONSCOTTDESIGN.COM INFO@AARONSCOTTDESIGN.COM BROOKYLN, NY +1 541 227 1614



MATERIALS/FINISHES

## N2 COFFEE TABLE

**DESCRIPTION** Rotationally-symmetrical, hand-sculpted coffee table made from

solid, stacked-laminate wood construction with tempered glass

top

DIMENSIONS OF BASE  $32" \times 32" \times 16"$ DIMENSIONS OF GLASS  $48" \times 48" \times 0.5"$ 

LEAD TIME 8 - 10 weeks

**NET PRICE** \*call/email for price

**CUSTOMIZATION** some custom options are available for this piece; please call/

email for more information

The N2 Coffee Table is available in bleached cherry (shown above), black walnut, bleached walnut, and cherry with a blue stain, all finished with clear lacquer









Bleached Cherry

Black Walnut

Bleached Walnut

Stained White Oak