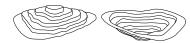

## N2 TÊTE-À-TÊTE

**DESCRIPTION** Rotationally-symmetrical, hand-sculpted tête-à-tête or coffee table

base made from solid, stacked-laminate wood construction

**DIMENSIONS OF BASE**  $49" \times 17" \times 17"$ 