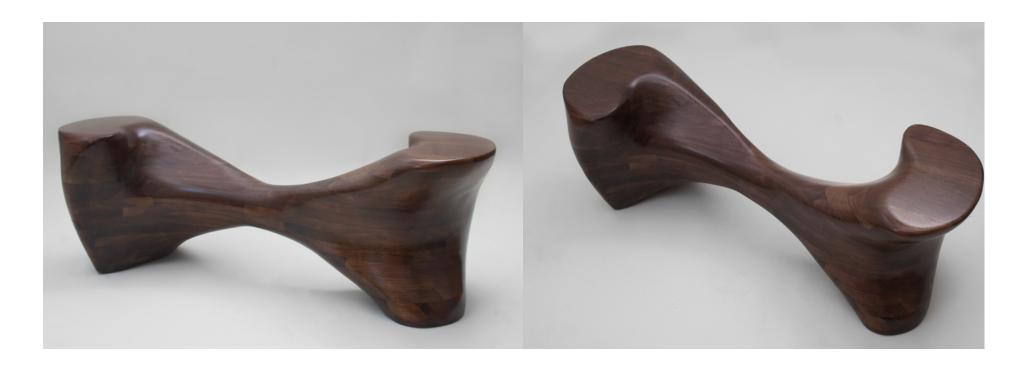

## N2 TÊTE-À-TÊTE

**DESCRIPTION** Rotationally-symmetrical, hand-sculpted tête-à-tête or coffee table

base made from solid, stacked-laminate wood construction

**DIMENSIONS OF BASE**  $49" \times 17" \times 17"$ 

LEAD TIME 10 - 12 weeks

NET PRICE \*call/email for price

**CUSTOMIZATION** some custom options are available for this piece; please call/email

for more information

The N2 Tête-à-Tête is available in bleached cherry, black walnut (shown above) and bleached walnut in a clear lacquer finish; the