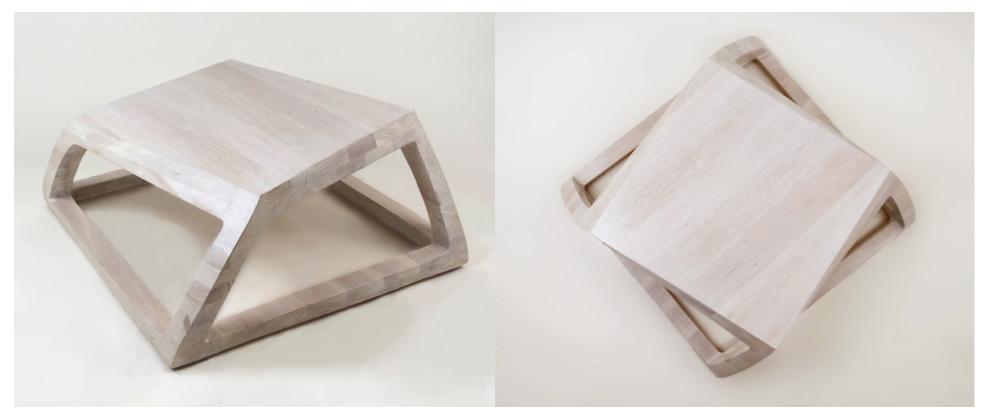

## N4 COFFEE TABLE

| DESCRIPTION   | Rotationally-symmetrical, hand-sculpted writing desk with      |
|---------------|----------------------------------------------------------------|
|               | opposing seating positions, made from stacked-laminate wood    |
|               | and steelwwW                                                   |
| DIMENSIONS    | 29" x 29" x 13"                                                |
| LEAD TIME     | 6 - 8 weeks                                                    |
| NET PRICE     | *call/email for price                                          |
| CUSTOMIZATION | some custom options are available for this piece; please call/ |
|               | email for more informationw                                    |