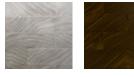

## MATERIALS/FINISHES

The N2W writing desk is available in blackened steel and walnut (shown), bleached cherry and bleached walnut in a clear lacquer finish; the stained white oak features a handrubbed oil & wax finish

Bleached Cherry Black Walnut

Bleached Walnut Stained White Oak