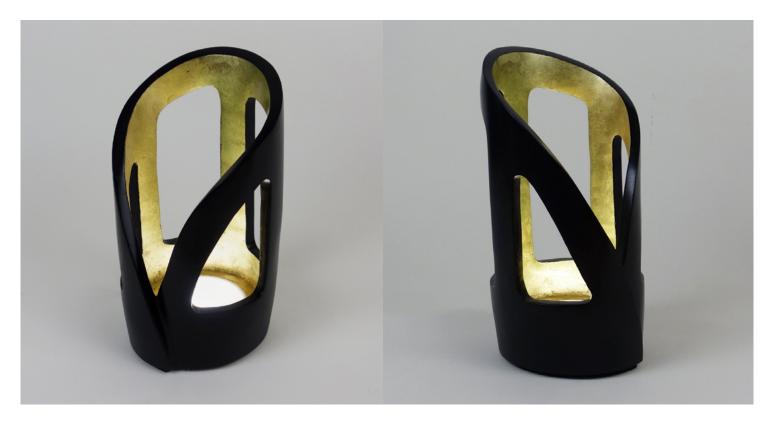

## C1 TABLE LAMP

**DESCRIPTION** Tabletop version of the C1 lamp, suggests a wrapping or sheltering gesture around an open light source. The body of the lamp

is constructed in solid wood using the stacked lamination technique. The interior is finished with gold leaf.

**MATERIALS/FINISHES** currently available in ebonized oak with gold leaf