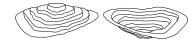

## N3 DINING TABLE

Rotationally-symmetrical, three-legged dining table made from **DESCRIPTION** 

solid, stacked-laminate wood construction with tempered glass top

48" x 48" x 29.5" **DIMENSIONS OF BASE** 