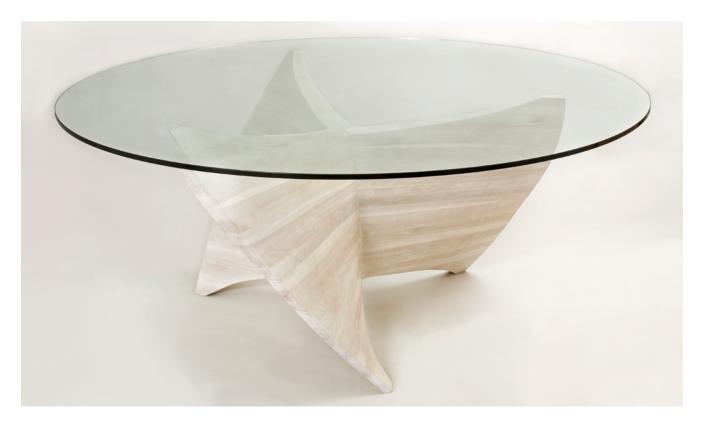

## N3 DINING TABLE

Rotationally-symmetrical, three-legged dining table made from **DESCRIPTION** 

solid, stacked-laminate wood construction with tempered glass top

48" x 48" x 29.5" **DIMENSIONS OF BASE** 

70" x 70" x 0.5" DIMENSIONS OF GLASS

LEAD TIME 10 weeks

\*call/email for price **NET PRICE** 

some custom options are available for this piece; please call/email CUSTOMIZATION

for more information

The N3 Dining Table is available in bleached cherry (shown), MATERIALS/FINISHES black walnut and bleached walnut in a clear lacquer finish;