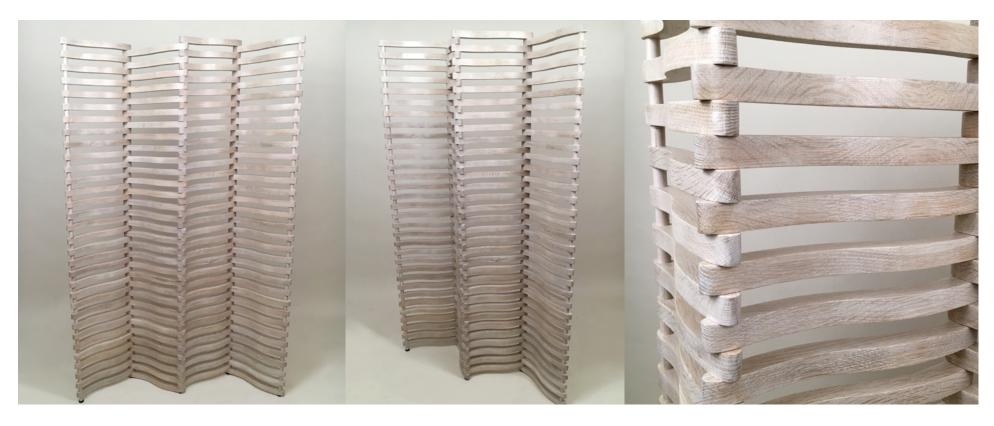

## N2 SCREEN

**DESCRIPTION** The N4 Screen is made from hundreds of identical, gently-curv-

ing pieces of solid wood, and hinges at the joints

**DIMENSIONS** 50" x 14" x 74"

LEAD TIME 8 - 10 weeks

**NET PRICE** \*call/email for price

**CUSTOMIZATION** some custom options are available for this piece; please call/

email for more information

MATERIALS/FINISHES

The N4 Screen is available in bleached cherry (shown), black walnut and bleached walnut in a clear lacquer finish; the stained white oak features a hand-rubbed oil & wax finish