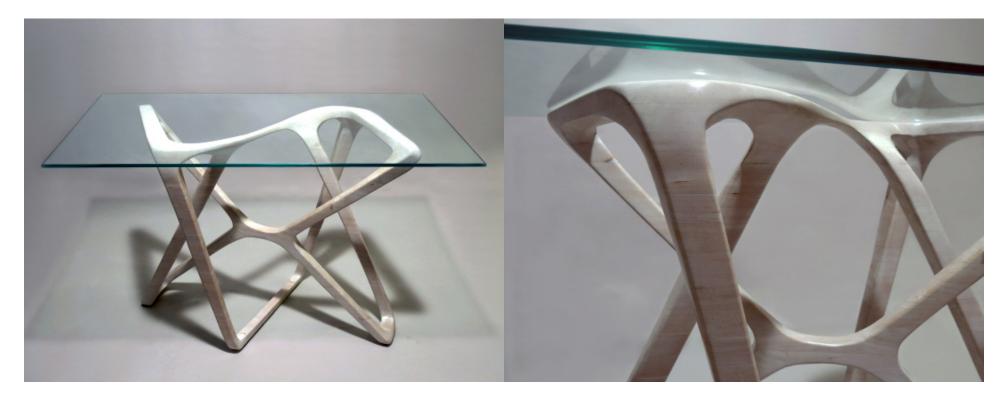

## N2 DESK

| DESCRIPTION         | Rotationally-symmetrical, hand-sculpted desk made from         |
|---------------------|----------------------------------------------------------------|
|                     | solid, stacked-laminate wood construction with tempered        |
|                     | glass top                                                      |
| DIMENSIONS OF BASE  | 40" x 16" x 28.5"                                              |
| DIMENSIONS OF GLASS | 52" x 22" x 0.5"                                               |
| LEAD TIME           | 12 weeks                                                       |
| NET PRICE           | *call/email for price                                          |
| CUSTOMIZATION       | some custom options are available for this piece; please call/ |
|                     | email for more information                                     |

MATERIALS/FINISHES

The N2 Desk is available in bleached cherry (shown above), black walnut and bleached walnut in a clear lacquer finish; the stained white oak features a hand-rubbed oil & wax finish

Bleached Cherry Black Walnut