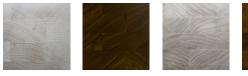

MATERIALS/FINISHES

The N2 Desk is available in bleached cherry (shown above), black walnut and bleached walnut in a clear lacquer finish; the stained white oak features a hand-rubbed oil & wax finish

Bleached Cherry Black Walnut

Bleached Walnut

ut Stained White Oak